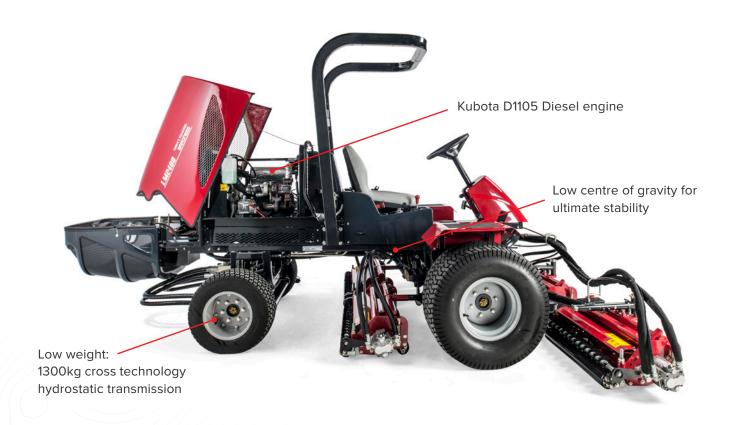

# THE FINEST REEL AND BEDKNIFE IN THE INDUSTRY

Utilising the Baroness cross technology hydrostatic drive system, the LM2400 combines the turning abilities of a parallel circuit design with the climbing capabilities of a series circuit.

The low centre of gravity minimises weight transfer on sloping terrain and optimises traction capability.

Offering the best balance between cutting performance and weight, the LM2400 is kind to the turf.

#### **FOUR WHEEL DRIVE**

Baroness cross technology design ensures optimum all-wheel drive.

In line with all Baroness products, the LM2400 has low running costs and a long service life.

The LM2400 offers outstanding balance between low ground pressure and high traction on difficult terrain.

### LM2400 SPECIFICATION

| MODEL                  | LM2400                                                                                                                                                                                            |
|------------------------|---------------------------------------------------------------------------------------------------------------------------------------------------------------------------------------------------|
| Total length           | 303 cm                                                                                                                                                                                            |
| Working width          | 318 cm                                                                                                                                                                                            |
| Transport width        | 226 cm                                                                                                                                                                                            |
| Height                 | 135cm (to steering wheel)                                                                                                                                                                         |
| Weight                 | 1300 kg                                                                                                                                                                                           |
| Minimum turning radius | 290cm                                                                                                                                                                                             |
| Engine                 | Kubota D1105-T (Diesel turbo)<br>4 – cycle liquid cooled, 3 cylinder diesel<br>engine. 1.123 litre displacement. Maximum<br>output 24.5 kW (33.3PS) @ 3000 rpm*.<br>Fuel tank capacity 38 litres. |