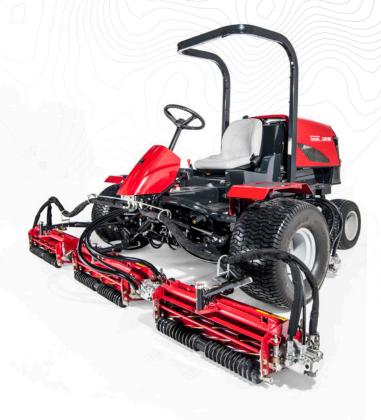

Quality on Demand

5-Unit Reel Mower

LM2400

## 5-Unit Reel Mower

Optimum weight distribution, low weight, maximum overlap and minimum distance between cutting units - all elements that combine with our finest cutting cylinder and bedknife technology to produce an outstanding cutting finish in the toughest of conditions.