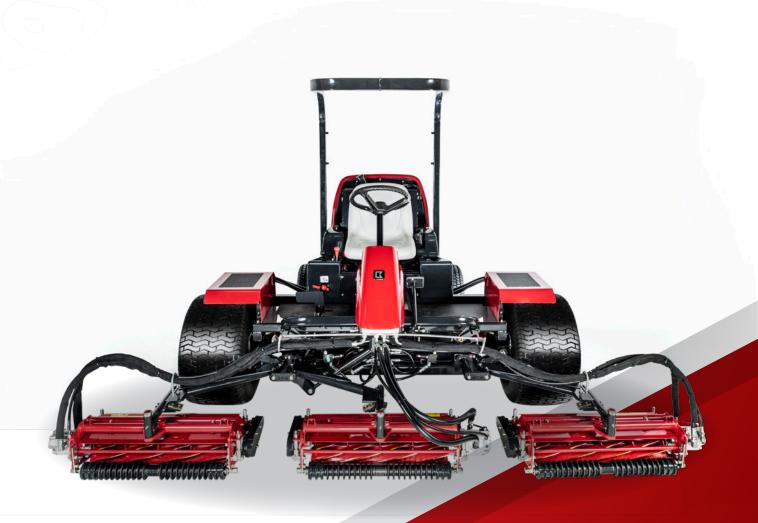

Quality on Demand

5-Unit Reel Mower

LM2400

## 5-Unit Reel Mower

Optimum weight distribution, low weight, maximum overlap and minimum distance between cutting units - all elements that combine with our finest cutting cylinder and bedknife technology to produce an outstanding cutting finish in the toughest of conditions.

#### **OPTIMUM CUTTING PERFORMANCE**

With the shortest possible distance between the rear cutting units and the front units there is no uneven cutting when turning and no loss of overlap on sloping terrain.