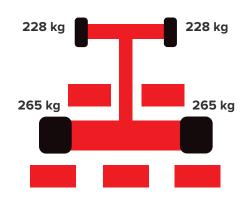

Optimum weight distribution, low weight, maximum overlap and minimum distance between cutting units - all elements that combine with our finest cutting cylinder and bedknife technology to produce an outstanding cutting finish in the toughest of conditions.

The low centre of gravity minimises weight transfer on sloping terrain and optimises traction capability.

Offering the best balance between cutting performance and weight, the LM2400 is kind to the turf.

### LM2400 SPECIFICATION

| MODEL                  | LM2400                                                                                                                                                                                            |
|------------------------|---------------------------------------------------------------------------------------------------------------------------------------------------------------------------------------------------|
| Total length           | 303 cm                                                                                                                                                                                            |
| Working width          | 318 cm                                                                                                                                                                                            |
| Transport width        | 226 cm                                                                                                                                                                                            |
| Height                 | 135cm (to steering wheel)                                                                                                                                                                         |
| Weight                 | 1300 kg                                                                                                                                                                                           |
| Minimum turning radius | 290cm                                                                                                                                                                                             |
| Engine                 | Kubota D1105-T (Diesel turbo)<br>4 – cycle liquid cooled, 3 cylinder diesel<br>engine. 1.123 litre displacement. Maximum<br>output 24.5 kW (33.3PS) @ 3000 rpm*.<br>Fuel tank capacity 38 litres. |