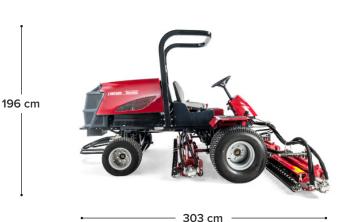

### LM2400 SPECIFICATION

| MODEL                  | LM2400                                                                                                                                                                                            |
|------------------------|---------------------------------------------------------------------------------------------------------------------------------------------------------------------------------------------------|
| Total length           | 303 cm                                                                                                                                                                                            |
| Working width          | 318 cm                                                                                                                                                                                            |
| Transport width        | 226 cm                                                                                                                                                                                            |
| Height                 | 135cm (to steering wheel)                                                                                                                                                                         |
| Weight                 | 1300 kg                                                                                                                                                                                           |
| Minimum turning radius | 290cm                                                                                                                                                                                             |
| Engine                 | Kubota D1105-T (Diesel turbo)<br>4 – cycle liquid cooled, 3 cylinder diesel<br>engine. 1.123 litre displacement. Maximum<br>output 24.5 kW (33.3PS) @ 3000 rpm*.<br>Fuel tank capacity 38 litres. |