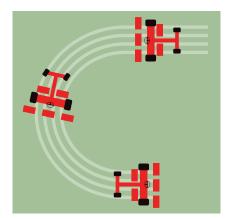

#### **OPTIMUM CUTTING PERFORMANCE**

With the shortest possible distance between the rear cutting units and the front units there is no uneven cutting when turning and no loss of overlap on sloping terrain.

#### **FOUR WHEEL DRIVE**

Baroness cross technology design ensures optimum all-wheel drive.

In line with all Baroness products, the LM2400 has low running costs and a long service life.

The LM2400 offers outstanding balance between low ground pressure and high traction on difficult terrain.