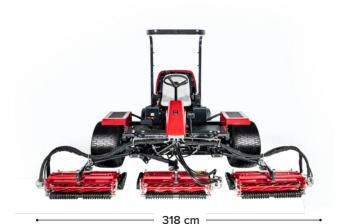

### LM2400 SPECIFICATION

| MODEL                  | LM2400                                                                                                                                                                                            |
|------------------------|---------------------------------------------------------------------------------------------------------------------------------------------------------------------------------------------------|
| Total length           | 303 cm                                                                                                                                                                                            |
| Working width          | 318 cm                                                                                                                                                                                            |
| Transport width        | 226 cm                                                                                                                                                                                            |
| Height                 | 135cm (to steering wheel)                                                                                                                                                                         |
| Weight                 | 1300 kg                                                                                                                                                                                           |
| Minimum turning radius | 290cm                                                                                                                                                                                             |
| Engine                 | Kubota D1105-T (Diesel turbo)<br>4 – cycle liquid cooled, 3 cylinder diesel<br>engine. 1.123 litre displacement. Maximum<br>output 24.5 kW (33.3PS) @ 3000 rpm*.<br>Fuel tank capacity 38 litres. |